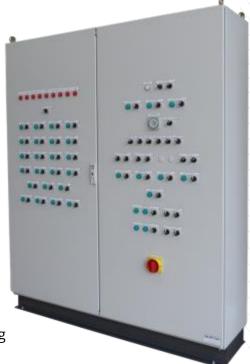

# **Description**

3 broiler shed switchboards and 3 winch boards. Control of 3PH tunnel fans, 1PH stir fans, feeders, feed supply auger, cool pad winches, pop-out winches, curtain winches, cool pad water pumps, heaters, LED flood lights, control room lights, LED shed lights with dimmers.

#### **Features**

New Cumberland Edge climate controller Fully ventilated switchboard Quality Schneider switchgear