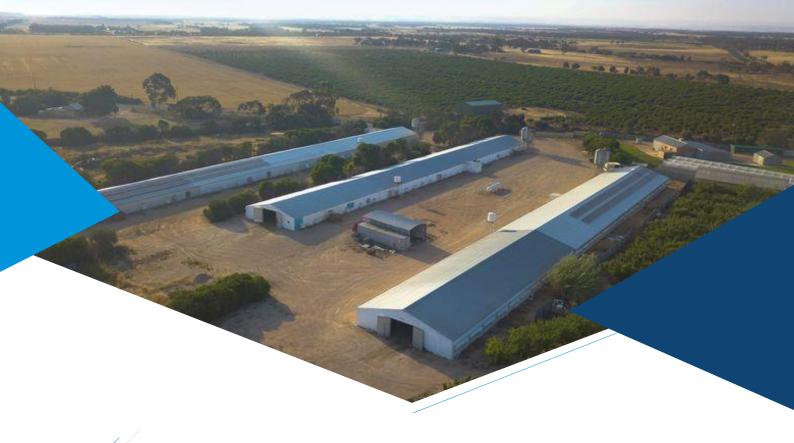

## Location

Lower Light, South Australia

# **Description**

3 broiler shed switchboards and 3 winch boards. Control of 3PH tunnel fans, 1PH stir fans, feeders, feed supply auger, cool pad winches, pop-out winches, curtain winches, cool pad water pumps, heaters, LED flood lights, control room lights, LED shed lights with dimmers.